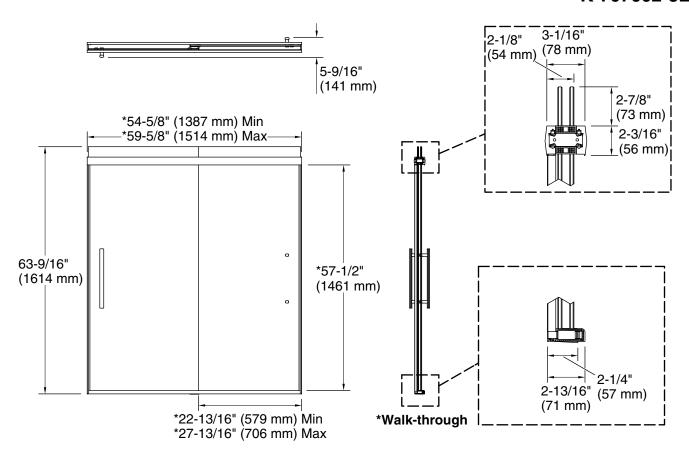

### **Technical Information**

All product dimensions are nominal.

Installation type: For bath installation Opening Width - 54-5/8" (1387 mm)

Min:

Opening Width - 59-5/8" (1514 mm)

Max:

Walk-through - Min: 22-13/16" (579 mm) Walk-through - Max: 27-13/16" (706 mm)

Base-To-Wall 1/4" (6 mm)

Radius – Max:

Glass thickness: 5/16" (8 mm)
Glass coating: CleanCoat®