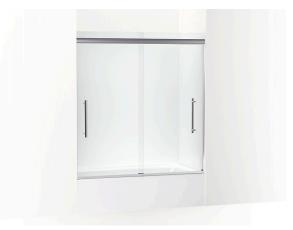

### **Features**

- 63-9/16" (1614 mm) high, with 57-1/2" (1460 mm) minimum head clearance.
- Frameless design emphasizes glass and creates a sleek, minimalist look.
- Double header conceals wheels and door tracking system while allowing glass panels to rise above the header, giving the door a lofted and airy look.
- Stays Closed feature inside the header keeps door firmly closed, providing excellent water containment.
- Smooth, easy-to-clean wall jambs.
- 16" vertical handles.
- CleanCoat®+ technology creates a protective barrier that repels water, prevents dirt and minerals from collecting, and makes it easier to remove hard water spots.
- Innovative roller design simplifies installation and provides out-of-plumb adjustability while glass is installed.

#### Material

- Frameless, 5/16" (8mm) thick Crystal Clear tempered glass.
- Anodized aluminum prevents rust and corrosion.

### Installation

- Fits opening widths 54-5/8" 59-5/8" (1387 1514 mm).
- Out-of-plumb adjustability simplifies installation.
- Door can be installed to open to the left or right to suit your bathroom layout.
- Not for use in hospitality.
- For residential use only.