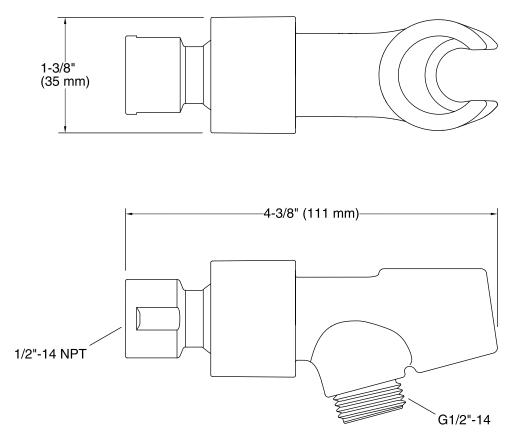

## **Technical Information**

All product dimensions are nominal. Material: Metal