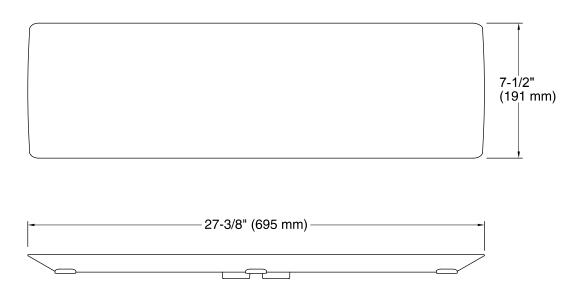

## **Bellwether®**

Drain Cover **K-9159** 

#### **Features**

- Aluminum construction.
- For use with Bellwether 60" x 34" shower bases.



#### Codes/Standards

None Applicable

### **KOHLER® One-Year Limited Warranty**

See website for detailed warranty information.

#### **Available Colors/Finishes**

Color tiles intended for reference only.

| Color | Code | Description    |
|-------|------|----------------|
|       | SH   | Bright Silver  |
|       | NX   | Brushed Nickel |





# Bellwether®

Drain Cover K-9159



#### **Technical Information**

All product dimensions are nominal.

#### **Notes**

Install this product according to the installation guide.