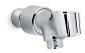

### Awaken® Handshower Cradle K-98771

### **Features**

- Easily mounts on the end of your showerarm.
- Brass ball joint pivots to angle handshower.
- Fits most standard handshower hoses and handshowers.

## Awaken®

Handshower Cradle K-98771