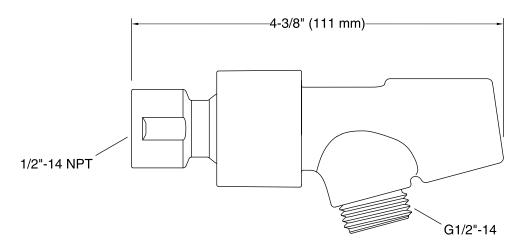

### Awaken® Handshower Cradle K-98771

### **Features**

- Easily mounts on the end of your showerarm.
- Brass ball joint pivots to angle handshower.
- Fits most standard handshower hoses and handshowers.

### Material

KOHLER finishes resist corrosion and tarnishing.



### Codes/Standards

ASME A112.18.1/CSA B125.1

# KOHLER® Faucet Lifetime Limited Warranty

See website for detailed warranty information.

### Available Colors/Finishes

Color tiles intended for reference only.

| Color | Code | Description             |
|-------|------|-------------------------|
|       | СР   | Polished Chrome         |
|       | BN   | Vibrant® Brushed Nickel |
|       | 2BZ  | Oil-Rubbed Bronze       |





## Awaken®

Handshower Cradle K-98771





### **Technical Information**

All product dimensions are nominal.

### **Notes**

Install this product according to the installation guide.