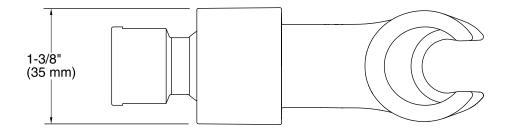

### Awaken® Handshower Cradle K-98771

### **Features**

- Easily mounts on the end of your showerarm.
- Brass ball joint pivots to angle handshower.
- Fits most standard handshower hoses and handshowers.

### Material

KOHLER finishes resist corrosion and tarnishing.



### Codes/Standards

ASME A112.18.1/CSA B125.1

# KOHLER® Faucet Lifetime Limited Warranty

See website for detailed warranty information.

### Available Colors/Finishes

Color tiles intended for reference only.

| Color | Code | Description             |
|-------|------|-------------------------|
|       | СР   | Polished Chrome         |
|       | BN   | Vibrant® Brushed Nickel |
|       | 2BZ  | Oil-Rubbed Bronze       |





## Awaken®

Handshower Cradle K-98771





### **Technical Information**

All product dimensions are nominal.

### **Notes**

Install this product according to the installation guide.