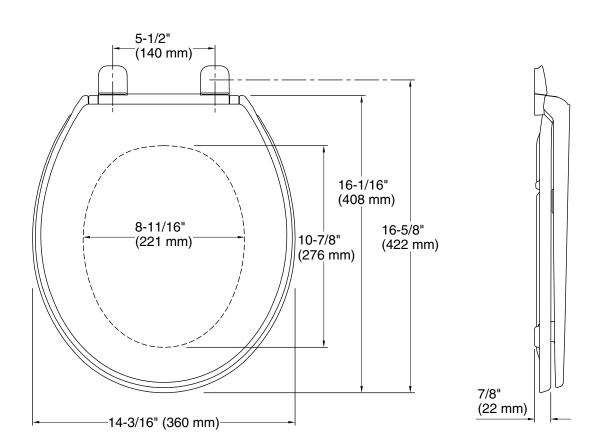

### **Technical Information**

All product dimensions are nominal.

Seat shape type: Round-front
Seat front type: Closed-front
Seat-mounting 5-1/2" (140 mm)

holes: