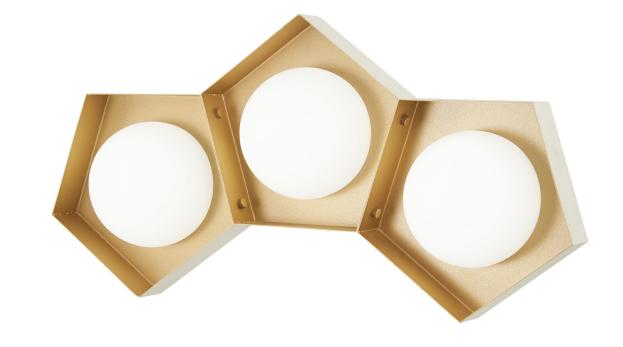

Item #

P1393-044G-L

Product Family Name:

Five-O Category: **BATH** 

Certification 4006873

Patents:

Notes:

UPC Code:

844349024293

Finish:

Textured White Exterior with

Gold Leaf Interior

Category Type:

Bath

Image File Name: P1393-044G-L.jpg

## **MEASUREMENTS**

Width:

Length:

Height:

Extension:

26.25 Height

No

Min Overall

13.25 Max Overall 5.75 Slope:

Adjustable: Height:

Height:

No

Wire Length:

Chain Length:

Safety Cable

Net Weight:

8.11

Included:

No

Canopy Width: Canopy Height: Canopy Length: Center to

Bottom: 8.0

Backplate Width: Backplate

4.75

Height:

Center to Top: 5.25

0.63

**LAMPING** 

No. of Bulbs: Light Type:

LED

Socket: Max Bulb Wattage: LED MODULE

Yes

Dimmable: Ballast:

Rated Life

Bulb/LED Photocell Included: Included:

Hours: 30000

No Delivered Initial

Color Temp.: CRI: Bulb/LED Included: 3000 92 Lumens: Lumens: 1712.0 856.0

Yes

## SHADE / GLASS

Description:

Material: **GLASS** 

PG1393-L Width:

Part No.:

6.0

Height: 4.5

Quantity: