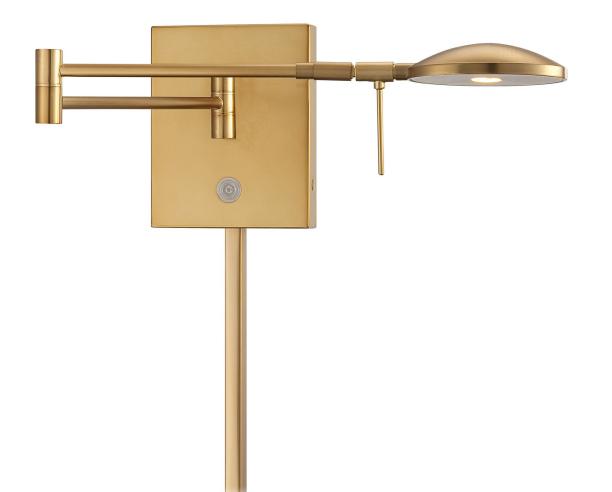

## GEORGE KOVACS®

P4338-248 Product Family Name: George's Reading Room™ Category: SWING ARMS Certification 3057374 Patents:

Convertible to Pin-Up

Item #

Notes:

UPC Code: 844349014195 Finish: Honey Gold Category Type: Wall Lamp

Image File Name: P4338-248.jpg

| Width:<br>14.75<br>Height Adjustable:<br>No | Length:<br>Min Overall Height | Height:<br>6.25<br>::Max Overall<br>Height: | Extension:<br>3.5<br>Slope:<br>No |
|---------------------------------------------|-------------------------------|---------------------------------------------|-----------------------------------|
| Wire Length:<br>96                          | Chain Length:                 | Safety Cable<br>Included:<br>No             | Net Weight:<br>3.17               |
| Canopy Width: 5.0                           | Canopy Height:<br>6.25        | Canopy Length:                              | Center to Bottom:                 |
| Backplate Width:                            | Backplate Height:             | Center to Top:                              |                                   |

Adjustable to 25 1/4" and 24 1/4"Ext. Max. On/Off Dimmer Switch