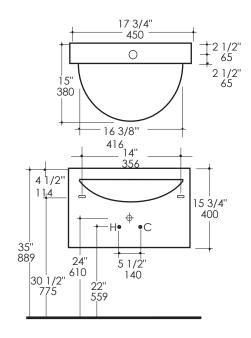

## **Product Specifications:**

#### Notes:

Drawings provided herein are meant to give the user an idea of the product and are not made to scale. The size in inches is rounded up to the nearest 1/16". Slight variances can often occur with porcelain and woodwork. Therefore, LACAVA will not be held responsible for any cutouts, countertops, or furniture made without the actual product or template from LACAVA.

Plumbing specifications are only a guideline and may need to be altered based on the application.

Product specifications are not binding to the manufacturer and can be changed without notice at any time. Please refer to your shipment for product final sizes.