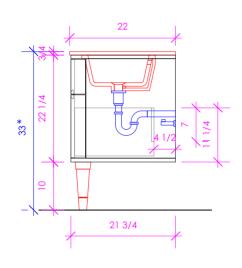

## **ELEGANZA**

ELE-W-60

- \* Recommended installation height
- \*\* Recommended plumbing location

## **FEATURES:**

- WALL MOUNT VANITY
- ROUNDED CORNERS
- FOUR DRAWERS WITH SELF-CLOSE GLIDES
- INTERIOR DRAWERS STAINED TO REFLECT EXTERIOR FINISH
- ROUTED FINGERPULL OPENINGS
- USED WITH ELE-60T COUNTERTOP AND

H270 SINKS (SOLD SEPARATELY)

- WOOD LEGS ELE-LEG ADD ON AVAILABLE (SOLD SEPARATELY)
- PROUDLY HANDMADE IN THE USA
- MANUFACTURED WITH LOW VOC FINISHES AND WOOD FROM RENEWABLE FORESTS