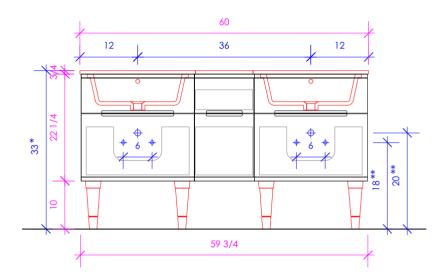

## **ELEGANZA**

ELE-W-60

- \* Recommended installation height
- \*\* Recommended plumbing location

## **FEATURES:**

- WALL MOUNT VANITY
- ROUNDED CORNERS
- FOUR DRAWERS WITH SELF-CLOSE GLIDES
- INTERIOR DRAWERS STAINED TO REFLECT EXTERIOR FINISH
- ROUTED FINGERPULL OPENINGS
- USED WITH ELE-60T COUNTERTOP AND

H270 SINKS (SOLD SEPARATELY)

- WOOD LEGS ELE-LEG ADD ON AVAILABLE (SOLD SEPARATELY)
- PROUDLY HANDMADE IN THE USA
- MANUFACTURED WITH LOW VOC FINISHES AND WOOD FROM RENEWABLE FORESTS