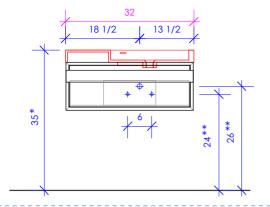

# LACAVA LUCE

LUC-W-32

SUGGESTED PLUMBING LOCATION WHEN LISED WITH 5101RH

## FINISHES:

- \* Recommended installation height
- \*\* Recommended plumbing location

- WALL MOUNT VANITY

WITH 5101LH

- ONE DRAWER WITH SELF-CLOSE GLIDES
- INTERIOR DRAWER STAINED TO REFLECT EXTERIOR FINISH
- MITER DETAILING ON EDGES AND DRAWER PULL
- USED WITH 5101LH/RH SINK (SOLD SEPARATELY)
- PROUDLY HANDMADE IN THE USA
- MANUFACTURED WITH LOW VOC FINISHES AND WOOD FROM RENEWABLE FORESTS