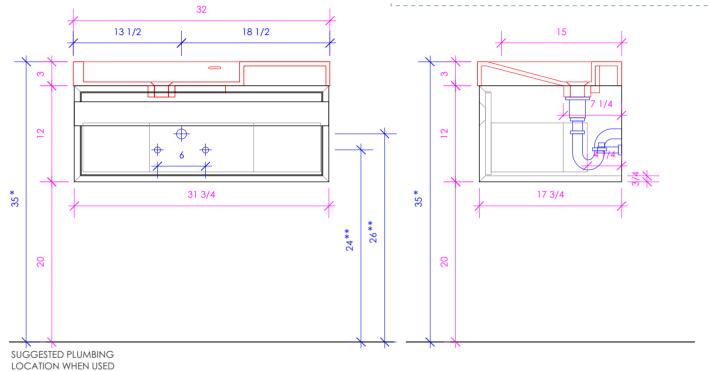

# LACAVA LUCE

LUC-W-32

SUGGESTED PLUMBING LOCATION WHEN LISED WITH 5101RH

## FINISHES:

- \* Recommended installation height
- \*\* Recommended plumbing location

- WALL MOUNT VANITY

WITH 5101LH

- ONE DRAWER WITH SELF-CLOSE GLIDES
- INTERIOR DRAWER STAINED TO REFLECT EXTERIOR FINISH
- MITER DETAILING ON EDGES AND DRAWER PULL
- USED WITH 5101LH/RH SINK (SOLD SEPARATELY)
- PROUDLY HANDMADE IN THE USA
- MANUFACTURED WITH LOW VOC FINISHES AND WOOD FROM RENEWABLE FORESTS