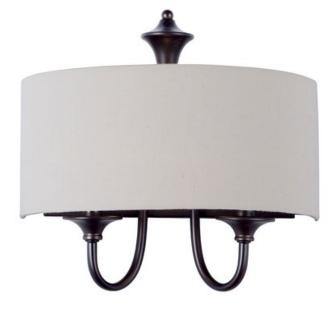

## **PRODUCT DESCRIPTION**

This current trend collection of drum shade lighting is available in your choice of Oatmeal with Oil Rubbed Bronze or White Linen with Satin Nickel frames. This collection works in wide variety of decor styles from traditional to contemporary and comes at a very attractive price.

## **FINISHES OPTION**

MATERIAL Steel + Fabric

RATINGS CETLus Dry Location