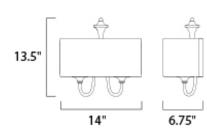

## **MEASUREMENTS** DIMENSION

DIMMABLE

MAX OAH HANGING WEIGHT LAMPING INPUT VOLTAGE LUMENS BULB BULB INCLUDED : 14" W x 13.5" H x 6.75" Ext : 11.81" W x 6.18" H : 3.17 lb

GE : 120V : 0 Rated : 2 x 60W Incandescent E26 Medium , 120W Total ED : (Not Included) : Yes