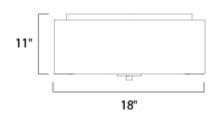

### **MEASUREMENTS**

DIMENSION : 18" L x 18" W x 11" H

HANGING WEIGHT : 5.2 lb