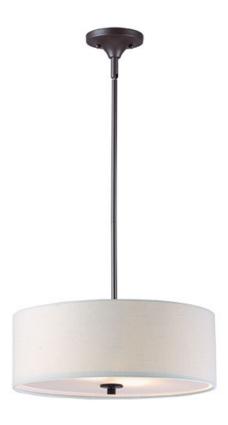

#### PRODUCT DESCRIPTION

This current trend collection of drum shade lighting is available in your choice of Oatmeal with Oil Rubbed Bronze or White Linen with Satin Nickel frames. This collection works in wide variety of decor styles from traditional to contemporary and comes at a very attractive price.

#### LAMPING

INPUT VOLTAGE : 120V LUMENS : 0 Rated

BULB : 3 x 60W Incandescent E26 Medium , 180W Total

BULB INCLUDED : (Not Included)

DIMMABLE : Yes

#### MATERIAL

Steel + Fabric