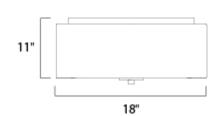

#### **MEASUREMENTS**

DIMENSION : 18" L x 18" W x 11" H

HANGING WEIGHT : 5.2 lb