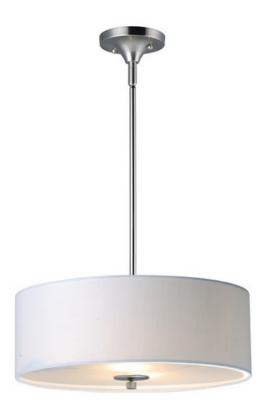

#### PRODUCT DESCRIPTION

This current trend collection of drum shade lighting is available in your choice of Oatmeal with Oil Rubbed Bronze or White Linen with Satin Nickel frames. This collection works in wide variety of decor styles from traditional to contemporary and comes at a very attractive price.

### MATERIAL

Steel + Fabric