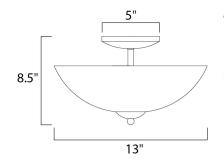

## MEASUREMENTS

DIMENSION HANGING WEIGHT

LAMPING INPUT VOLTAGE LUMENS BULB BULB INCLUDED DIMMABLE

: 13" L x 13" W x 8.5" H : 4.1 lb

:120V : 0 Rated : 2 x 60W Incandescent E26 Medium , 120W Total : (Not Included) :Yes