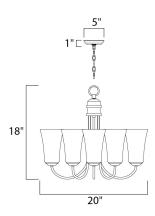

#### **MEASUREMENTS**

DIMENSION : 20" L x 20" W x 18" H CANOPY : 4.93" W x 1" H x 4.93" L

: 9.98 lb HANGING WEIGHT