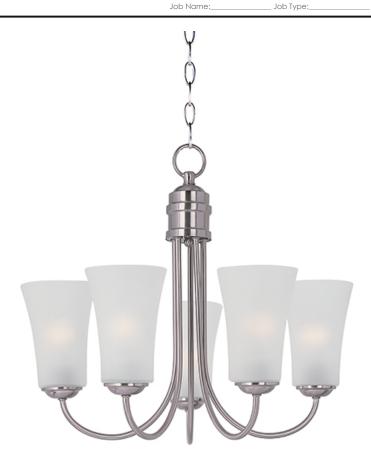

#### **PRODUCT DESCRIPTION**

Modern style at a competitive price will make this collection the next builder standard. Tall profile Frost glass shades adorn a minimalistic frame in your choice of Satin Nickel or Oil Rubbed Bronze.