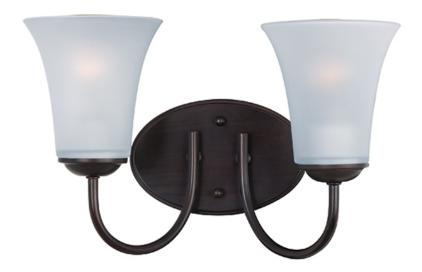

### PRODUCT DESCRIPTION

Modern style at a competitive price will make this collection the next builder standard. Tall profile Frost glass shades adorn a minimalistic frame in your choice of Satin Nickel or Oil Rubbed Bronze.