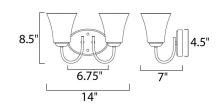

### **MEASUREMENTS**

**DIMENSION** : 14" W x 8.5" H x 7" Ext **BACK PLATE** : 6.75" W x 4.5" H

HANGING WEIGHT : 3.31 lb