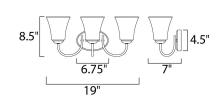

#### **MEASUREMENTS**

DIMENSION : 19" W x 8.5" H x 7" Ext BACK PLATE : 6.75" W x 4.5" H

HANGING WEIGHT : 3.75 lb