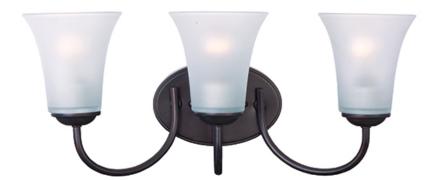

### PRODUCT DESCRIPTION

Modern style at a competitive price will make this collection the next builder standard. Tall profile Frost glass shades adorn a minimalistic frame in your choice of Satin Nickel or Oil Rubbed Bronze.