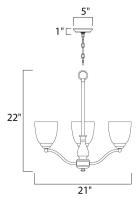

## **MEASUREMENTS**

| DIMENSION      |   |
|----------------|---|
| CANOPY         |   |
| HANGING WEIGHT |   |
| LAMPING        |   |
| INPUT VOLTAGE  | : |
| LUMENS         | : |
| BULB           | : |
| BULB INCLUDED  | : |

: 21" L x 21" W x 22" H : 4.75" W x 1" H x 4.75" L : 5.51 lb

| INPUT VOLTAGE | : 120V                                         |
|---------------|------------------------------------------------|
| LUMENS        | : 0 Rated                                      |
| BULB          | : 3 x 60W Incandescent E26 Medium , 180W Total |
| BULB INCLUDED | : (Not Included)                               |
| DIMMABLE      | : Yes                                          |