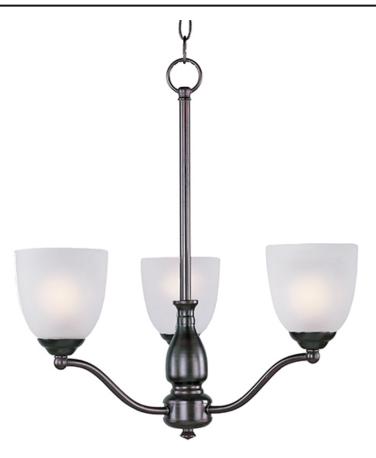

## **PRODUCT DESCRIPTION**

A transitional look that works in a broad range of interiors featuring metal frames finished in either Oiled Rubbed Bronze for the traditional home or Satin Nickel for a more contemporary look. Simple Frost glass shades compliment the overall design.