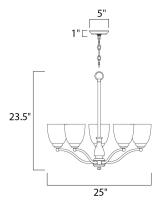

#### **MEASUREMENTS**

DIMENSION

LUMENS

DIMMABLE

BULB

: 25" L x 25" W x 23.5" H HANGING WEIGHT : 10.14 lb