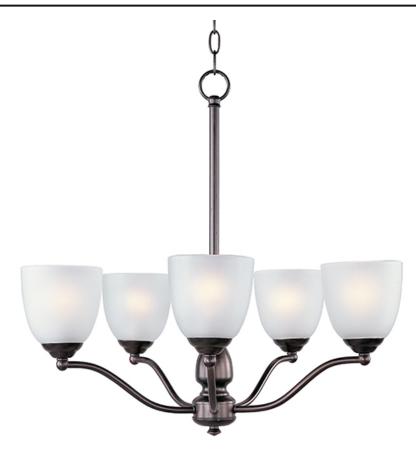

### **PRODUCT DESCRIPTION**

A transitional look that works in a broad range of interiors featuring metal frames finished in either Oiled Rubbed Bronze for the traditional home or Satin Nickel for a more contemporary look. Simple Frost glass shades compliment the overall design.

## **FINISHES OPTION**

GLASS Frosted FT

MATERIAL Steel + Glass

RATINGS cULus Dry Location