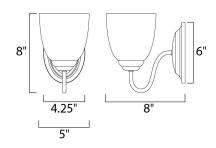

## **MEASUREMENTS** DIMENSION

BACK PLATE

LAMPING

BULB

: 5" W x 8" H x 8" Ext : 4.25" W x 6" H HANGING WEIGHT : 1.59 lb

INPUT VOLTAGE : 120V LUMENS : 0 Rated : 1 x 60W Incandescent E26 Medium , 60W Total BULB INCLUDED : (Not Included)