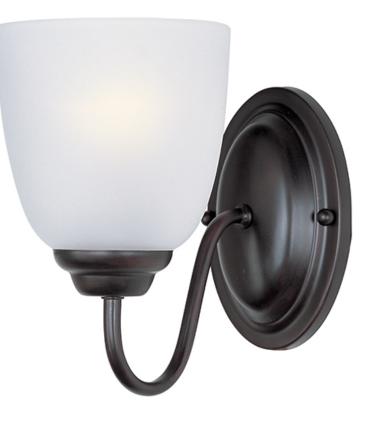

## **PRODUCT DESCRIPTION**

A transitional look that works in a broad range of interiors featuring metal frames finished in either Oiled Rubbed Bronze for the traditional home or Satin Nickel for a more contemporary look. Simple Frost glass shades compliment the overall design.