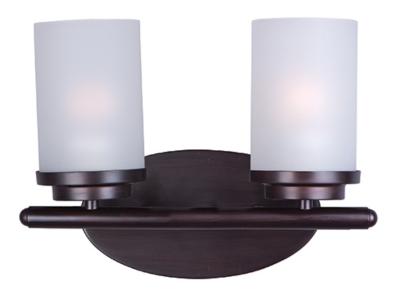

### **PRODUCT DESCRIPTION**

Minimalistic frames finished in your choice of Oil Rubbed Bronze or Polished Chrome support cylinders of Frost glass shades. A clean contemporary look at a very affordable price.

## **FINISHES OPTION**

Oil Rubbed Bronze Polished Chrome Satin Nickel

GLASS Frosted FT

MATERIAL Steel + Glass

RATINGS cULus Damp Location

ADDITIONAL INSTALL UP/DOWN: Up/Dn OPERATING TEMPERATURE: -20°C (-4°F), 40°C (104°F)