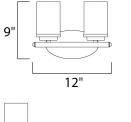

Job Type:\_



### **PRODUCT DESCRIPTION**

Minimalistic frames finished in your choice of Oil Rubbed Bronze or Polished Chrome support cylinders of Frost glass shades. A clean contemporary look at a very affordable price.





## MEASUREMENTS

DIMENSION

BACK PLATE

: 4.5" W x 8.25" H

## HANGING WEIGHT LAMPING

INPUT VOLTAGE : 120V LUMENS

BULB

- BULB INCLUDED
  - : Yes

# : 12" W x 9" H x 6" Ext

: 2.64 lb

: 0 Rated

## : 2 x 60W Incandescent E26 Medium , 120W Total : (Not Included)

DIMMABLE

## **FINISHES OPTION**

Oil Rubbed Bronze Polished Chrome Satin Nickel

GLASS Frosted FT

MATERIAL Steel + Glass

RATINGS cULus Damp Location



ADDITIONAL INSTALL UP/DOWN: Up/Dn OPERATING TEMPERATURE: -20°C (-4°F), 40°C (104°F)

Always consult a qualified electrician before installing any lighting product.



WESTERN DISTRIBUTION CENTER (HEADQUARTER) 253 NORTH VINELAND AVE I CITY OF INDUSTRY, CA 91746

EASTERN DISTRIBUTION CENTER 4200 SHIRLEY DR. I ATLANTA, GA 30336

P. 626.956.4200 | F. 626.956.4225 | maximlighti