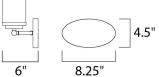

Job Type:\_



### **PRODUCT DESCRIPTION**

Minimalistic frames finished in your choice of Oil Rubbed Bronze or Polished Chrome support cylinders of Frost glass shades. A clean contemporary look at a very affordable price.





## MEASUREMENTS

DIMENSION

BACK PLATE

: 4.5" W x 8.25" H

## HANGING WEIGHT LAMPING

INPUT VOLTAGE : 120V LUMENS

BULB

- BULB INCLUDED
  - : Yes

# : 12" W x 9" H x 6" Ext

: 2.64 lb

: 0 Rated

## : 2 x 60W Incandescent E26 Medium , 120W Total : (Not Included)

DIMMABLE

## **FINISHES OPTION**

Oil Rubbed Bronze Polished Chrome Satin Nickel

GLASS Frosted FT

MATERIAL Steel + Glass

RATINGS cULus Damp Location



ADDITIONAL INSTALL UP/DOWN: Up/Dn OPERATING TEMPERATURE: -20°C (-4°F), 40°C (104°F)

Always consult a qualified electrician before installing any lighting product.



WESTERN DISTRIBUTION CENTER (HEADQUARTER) 253 NORTH VINELAND AVE I CITY OF INDUSTRY, CA 91746

EASTERN DISTRIBUTION CENTER 4200 SHIRLEY DR. I ATLANTA, GA 30336

P. 626.956.4200 | F. 626.956.4225 | maximlighting