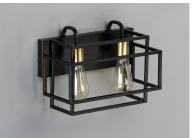

## **PRODUCT DESCRIPTION**

A geometric design constructed of square steel tubing that is finished in a Matte Black and accented with Satin Brass. Add a Vintage bulb for a Restoration look or a Globe lamp for a Contemporary approach. Whatever design you desire this collection will make it happen at a price that will make you smile.

# **MEASUREMENTS**

DIMENSION BACK PLATE HANGING WEIGHT

: 14.25" W x 4.75" H x 3.75" HCO : 4.44444 lb

### LAMPING

INPUT VOLTAGE BULB **BULB INCLUDED** DIMMABLE :Yes

:120V : 2 x 60W Incandescent E26 Medium , 120W Total : (Not Included) LIGHTING\_DIRECTION : Up/Down

: 14.25" L 10" H x 7" Ext

Black / Satin Brass MATERIAL Steel