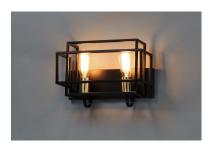

## **PRODUCT DESCRIPTION**

A geometric design constructed of square steel tubing that is finished in a Matte Black and accented with Satin Brass. Add a Vintage bulb for a Restoration look or a Globe lamp for a Contemporary approach. Whatever design you desire this collection will make it happen at a price that will make you smile.

# **MEASUREMENTS**

DIMENSION BACK PLATE HANGING WEIGHT

: 14.25" W x 4.75" H x 3.75" HCO : 4.44444 lb

### LAMPING

INPUT VOLTAGE BULB **BULB INCLUDED** DIMMABLE :Yes

:120V : 2 x 60W Incandescent E26 Medium , 120W Total : (Not Included) LIGHTING\_DIRECTION : Up/Down

: 14.25" L 10" H x 7" Ext

Black / Satin Brass MATERIAL Steel