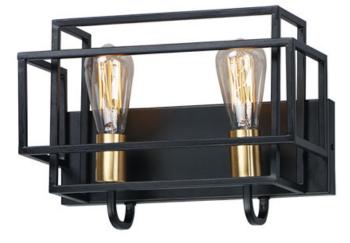

## **PRODUCT DESCRIPTION**

A geometric design constructed of square steel tubing that is finished in a Matte Black and accented with Satin Brass. Add a Vintage bulb for a Restoration look or a Globe lamp for a Contemporary approach. Whatever design you desire this collection will make it happen at a price that will make you smile.

# **MEASUREMENTS**

DIMENSION BACK PLATE HANGING WEIGHT

: 14.25" W x 4.75" H x 3.75" HCO : 4.44444 lb

### LAMPING

INPUT VOLTAGE BULB **BULB INCLUDED** DIMMABLE :Yes

:120V : 2 x 60W Incandescent E26 Medium , 120W Total : (Not Included) LIGHTING\_DIRECTION : Up/Down

: 14.25" L 10" H x 7" Ext

Black / Satin Brass MATERIAL Steel