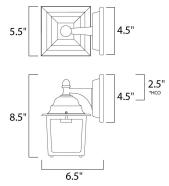

\*height from center of outlet to the top of the fixture

#### **MEASUREMENTS**

DIMENSION : 5.5" W x 8.5" H x 6.5" Ext **BACK PLATE** : 4.5" W x 4.5" H x 2.5" HCO

HANGING WEIGHT : 1.58 lb