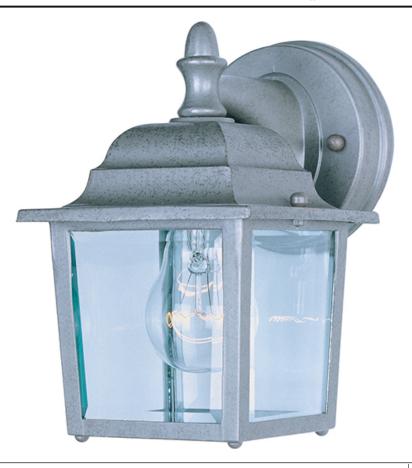

## **PRODUCT DESCRIPTION**

Maxim Lighting's commitment to both the residential lighting and the home building industries will assure you a product line focused on your basic lighting needs. With the Builder Cast collection you will find quality lighting that is well designed, well priced and readily available.

#### **FINISHES OPTION**

Antique White

Black

Empire Bronze

Pewter

Rust Patina

Taupe

White

#### **GLASS**

Clear CL

#### MATERIAL

Die Cast Aluminum