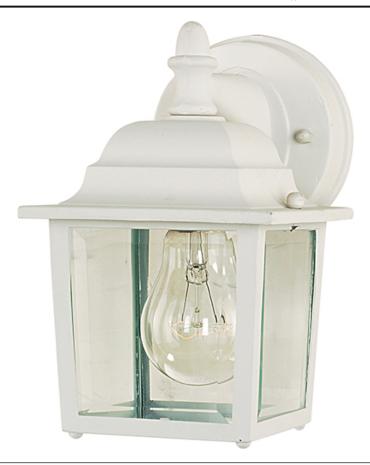

# PRODUCT DESCRIPTION

Maxim Lighting's commitment to both the residential lighting and the home building industries will assure you a product line focused on your basic lighting needs. With the Builder Cast collection you will find quality lighting that is well designed, well priced and readily available.

# **FINISHES OPTION**

Antique White

Black

Empire Bronze

Pewter

Rust Patina

Taupe

White

# GLASS

Clear CL

# MATERIAL

Die Cast Aluminum