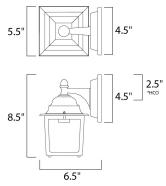

\*height from center of outlet to the top of the fixture

### **MEASUREMENTS**

DIMENSION : 5.5" W x 8.5" H x 6.5" Ext BACK PLATE : 4.5" W x 4.5" H x 2.5" HCO

HANGING WEIGHT : 1.58 lb