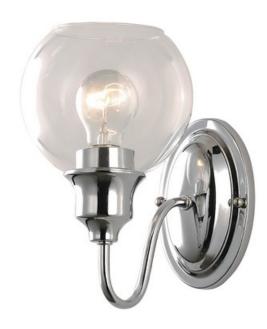

### PRODUCT DESCRIPTION

Curved arms support circular glass with an open bottom which can be installed facing up or down. Available in your choice of Polished Chrome with Clear glass or Satin Nickel with Satin White glass.

## **GLASS**

Clear CL

# MATERIAL

Steel+Glass