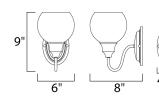

#### **MEASUREMENTS**

**DIMENSION** : 6" W x 9" H x 8" Ext : 4.15" W x 6" H MAX OAH HANGING WEIGHT : 1.32 lb