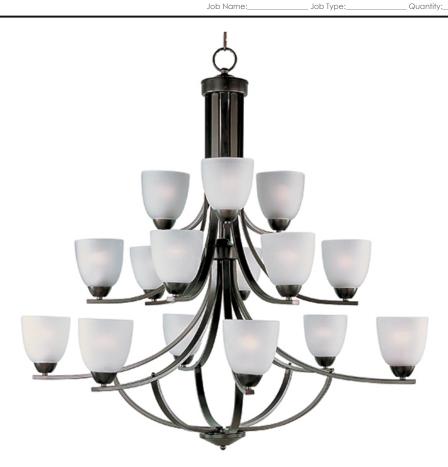

### **PRODUCT DESCRIPTION**

This transitional design works in any style home. Intersecting, rectangular tubing finished in your choice of Satin Nickel or Oil Rubbed Bronze gently curves to support simple line Frost glass shades.