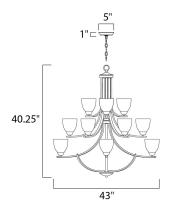

## **MEASUREMENTS**

DIMENSION : 43" L x 43" W x 40.25" H CANOPY : 5" W x 1" H x 5" L

HANGING WEIGHT : 34.54 lb