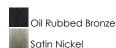

### **PRODUCT DESCRIPTION**

This transitional design works in any style home. Intersecting, rectangular tubing finished in your choice of Satin Nickel or Oil Rubbed Bronze gently curves to support simple line Frost glass shades.



## **MEASUREMENTS**

DIMENSION : 43" L x 43" W x 40.25" H CANOPY : 5" W x 1" H x 5" L

HANGING WEIGHT : 34.54 lb

## **LAMPING**

INPUT VOLTAGE : 120V **LUMENS** 

**BULB** : 15 x 40W Incandescent E26 Medium, 600W Total

BULB INCLUDED : (Not Included)

DIMMABLE : Yes

#### **FINISHES OPTION**



### **GLASS**

Frosted FT

# MATERIAL

Steel + Glass

# **RATINGS**

cULus Dry Location



#### **ADDITIONAL**

**ADJUSTABLE** OPERATING TEMPERATURE: -20°C (-4°F), 40°C (104°F)

Always consult a qualified electrician before installing any lighting product.



WESTERN DISTRIBUTION CENTER (HEADQUARTER)

**EASTERN DISTRIBUTION CENTER** 

4200 SHIRLEY DR. I ATLANTA, GA 30336

P. 626.956.4200 | F. 626.956.4225 | maximlighting.com