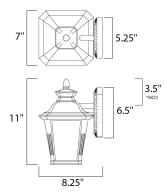

# **MEASUREMENTS**

DIMENSION : 7" W x 11" H x 8.25" Ext **BACK PLATE** : 5.25" W x 6.5" H x 3.5" HCO

HANGING WEIGHT : 2.49 lb