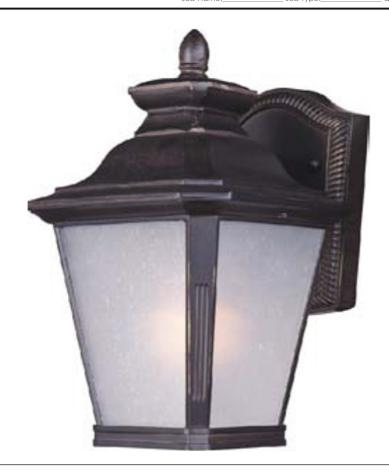

## **PRODUCT DESCRIPTION**

Knoxville is an updated take on the traditional lantern style. Finished in Bronze and with the option of Clear or Frosted glass, our Incandescent version is sure to wow.

\*height from center of outlet to the top of the fixture

### **GLASS**

Frosted Seedy FS

#### MATERIAL

Die Cast Aluminum + Glass