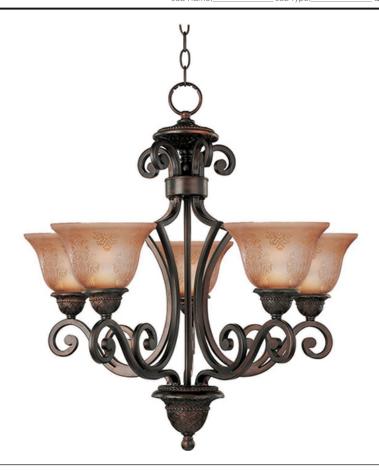

## **PRODUCT DESCRIPTION**

In either Screen Amber or Soft Vanilla Glass, the sharp angles of the Oil Rubbed Bronze body modernizes and inspires.

### **FINISHES OPTION**

Oil Rubbed Bronze

## **GLASS**

Screen Amber SA