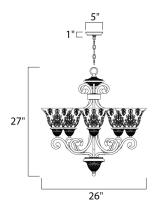

# **MEASUREMENTS**

DIMENSION : 26" L x 26" W x 27" H CANOPY : 5" W x 1" H x 5" L

HANGING WEIGHT : 18.17 lb