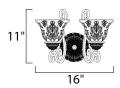

## **MEASUREMENTS**

DIMENSION : 16" W x 11" H x 9" Ext

MAX OAH : 6" W x 6" H HANGING WEIGHT : 5.4 lb