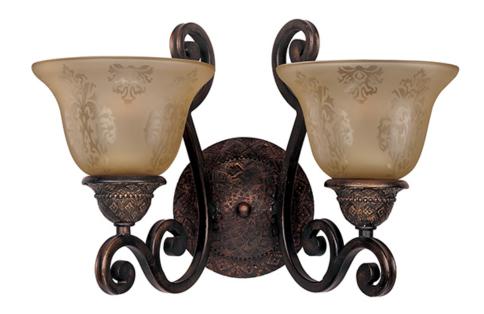

## PRODUCT DESCRIPTION

In either Screen Amber or Soft Vanilla Glass, the sharp angles of the Oil Rubbed Bronze body modernizes and inspires.

#### **FINISHES OPTION**

Oil Rubbed Bronze

## GLASS

Screen Amber SA

#### MATERIAL

Steel + Glass