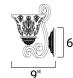

## **MEASUREMENTS**

DIMENSION : 16" W x 11" H x 9" Ext

MAX OAH : 6" W x 6" H HANGING WEIGHT : 5.4 lb