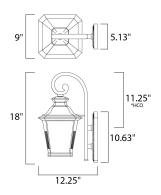

# **MEASUREMENTS**

DIMENSION : 9" W x 18.5" H x 12.25" Ext BACK PLATE : 5.25" W x 10.5" H x 11.25" HCO

HANGING WEIGHT : 5.81 lb