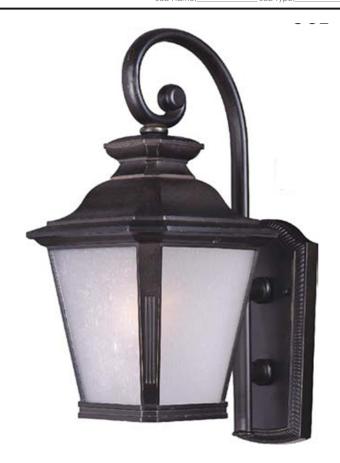

## PRODUCT DESCRIPTION

Knoxville is an updated take on the traditional lantern style. Finished in Bronze and with the option of Clear or Frosted glass, our Incandescent version is sure to wow.

\*height from center of outlet to the top of the fixture