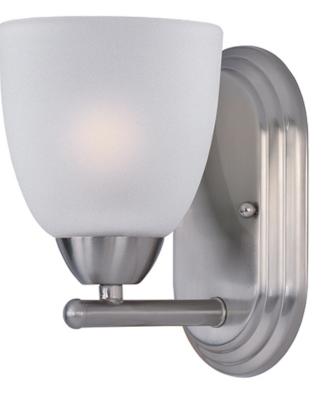

### **PRODUCT DESCRIPTION**

This transitional design works in any style home. Intersecting, rectangular tubing finished in your choice of Satin Nickel or Oil Rubbed Bronze gently curves to support simple line Frost glass shades.

# Oil Rubbed Bronze Polished Chrome

Satin Nickel

GLASS Frosted FT

MATERIAL Steel + Glass