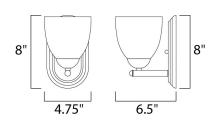

# MEASUREMENTS

DIMENSION BACK PLATE HANGING WEIGHT

# LAMPING

DIMMABLE

INPUT VOLTAGE : 120V LUMENS BULB BULB INCLUDED

: 5" W x 8" H x 6.5" Ext : 4.75" W x 8" H : 2.2 lb

: 0 Rated : 1 x 60W Incandescent E26 Medium , 60W Total : (Not Included) :Yes