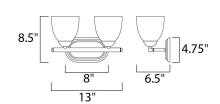

### **MEASUREMENTS**

: 13" W x 8.5" H x 6.5" Ext **DIMENSION** 

: 8" W x 4.75" H **BACK PLATE** 

HANGING WEIGHT : 3.52 lb