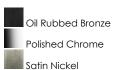

### **FINISHES OPTION**

### PRODUCT DESCRIPTION

This transitional design works in any style home. Intersecting, rectangular tubing finished in your choice of Satin Nickel or Oil Rubbed Bronze gently curves to support simple line Frost glass shades.