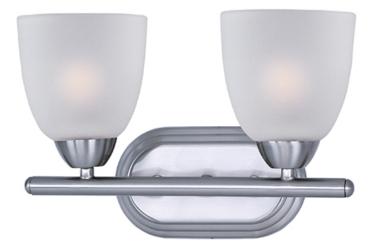

### PRODUCT DESCRIPTION

This transitional design works in any style home. Intersecting, rectangular tubing finished in your choice of Satin Nickel or Oil Rubbed Bronze gently curves to support simple line Frost glass shades.