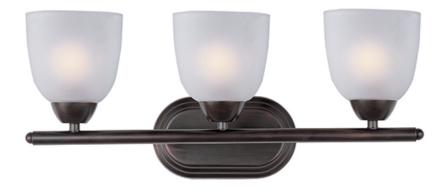

#### **PRODUCT DESCRIPTION**

This transitional design works in any style home. Intersecting, rectangular tubing finished in your choice of Satin Nickel or Oil Rubbed Bronze gently curves to support simple line Frost glass shades.