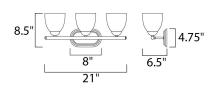

### MEASUREMENTS

DIMENSION **BACK PLATE** HANGING WEIGHT

#### LAMPING

LUMENS BULB BULB INCLUDED DIMMABLE

: 21" W x 8.5" H x 6.5" Ext : 8" W x 4.75" H : 1.9 lb

INPUT VOLTAGE : 120V : 0 Rated : 3 x 60W Incandescent E26 Medium , 180W Total : (Not Included) :Yes