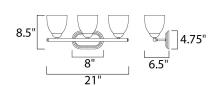

### **MEASUREMENTS**

**DIMENSION** : 21" W x 8.5" H x 6.5" Ext

**BACK PLATE** : 8" W x 4.75" H

HANGING WEIGHT : 1.9 lb