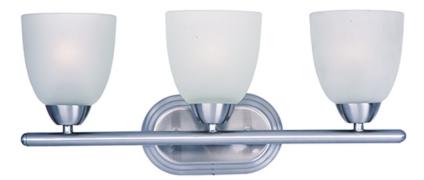

### PRODUCT DESCRIPTION

This transitional design works in any style home. Intersecting, rectangular tubing finished in your choice of Satin Nickel or Oil Rubbed Bronze gently curves to support simple line Frost glass shades.