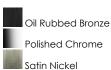

### **FINISHES OPTION**

### PRODUCT DESCRIPTION

This transitional design works in any style home. Intersecting, rectangular tubing finished in your choice of Satin Nickel or Oil Rubbed Bronze gently curves to support simple line Frost glass shades.