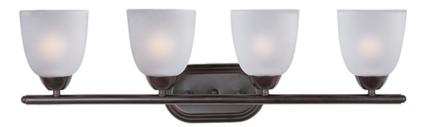

### PRODUCT DESCRIPTION

This transitional design works in any style home. Intersecting, rectangular tubing finished in your choice of Satin Nickel or Oil Rubbed Bronze gently curves to support simple line Frost glass shades.