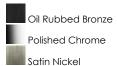

### PRODUCT DESCRIPTION

This transitional design works in any style home. Intersecting, rectangular tubing finished in your choice of Satin Nickel or Oil Rubbed Bronze gently curves to support simple line Frost glass shades.



### **MEASUREMENTS**

: 28.5" W x 8.5" H x 6.5" Ext **DIMENSION** 

**BACK PLATE** : 8" W x 4.75" H

HANGING WEIGHT : 7.04 lb

LAMPING

INPUT VOLTAGE : 120V

**LUMENS** : 0 Rated

BULB : 4 x 60W Incandescent E26 Medium, 240W Total

BULB INCLUDED : (Not Included)

DIMMABLE : Yes

### **FINISHES OPTION**



## **GLASS**

Frosted FT

# MATERIAL

Steel + Glass

### **RATINGS**

cULus Damp Location







### **ADDITIONAL**

INSTALL UP/DOWN: Up/Dn **OPERATING TEMPERATURE:** -20°C (-4°F), 40°C (104°F)

Always consult a qualified electrician before installing any lighting product.



### WESTERN DISTRIBUTION CENTER (HEADQUARTER) 253 NORTH VINELAND AVE I CITY OF INDUSTRY, CA 91746

4200 SHIRLEY DR. I ATLANTA, GA 30336

P. 626.956.4200 | F. 626.956.4225 | maximlighting.com