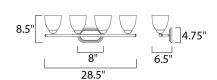

### **MEASUREMENTS**

: 28.5" W x 8.5" H x 6.5" Ext **DIMENSION** 

**BACK PLATE** : 8" W x 4.75" H

HANGING WEIGHT : 7.04 lb

LAMPING

INPUT VOLTAGE : 120V

**LUMENS** : 0 Rated

BULB : 4 x 60W Incandescent E26 Medium, 240W Total