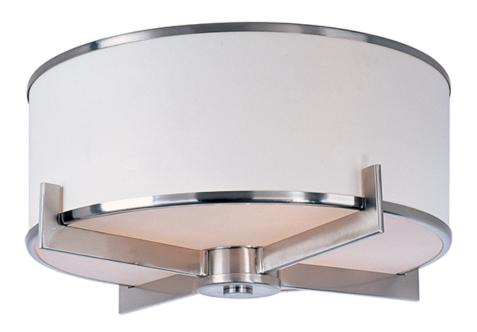

## PRODUCT DESCRIPTION

The Nexus collection is the true standard for contemporary lighting. The flat rectangular tube arm forms to a perfect angle and comes finished in choice of Satin Nickel or Oil Rubbed Bronze. The White fabric drum shade is trimmed with metal rings in matching finish for a clean, tailored look.