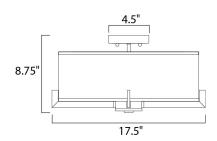

## PRODUCT DESCRIPTION

The Nexus collection is the true standard for contemporary lighting. The flat rectangular tube arm forms to a perfect angle and comes finished in choice of Satin Nickel or Oil Rubbed Bronze. The White fabric drum shade is trimmed with metal rings in matching finish for a clean, tailored look.



# **MEASUREMENTS**

DIMENSION : 17.5" W x 8.75" H

HANGING WEIGHT : 5.95 lb

#### LAMPING

INPUT VOLTAGE : 120V

LUMENS : 2,016 Rated

BULB : 3 x 60W Incandescent E26 Medium , 180W Total

BULB INCLUDED : (Not Included)

DIMMABLE : Yes

# **FINISHES OPTION**



# GLASS

White WT

## MATERIAL

Steel + Fabric + Acrylic

## **RATINGS**

cETLus Dry Location



## **ADDITIONAL**

RATED LIFE 2500 Hours OPERATING TEMPERATURE: -20°C (-4°F), 40°C (104°F)

Always consult a qualified electrician before installing any lighting product.



# WESTERN DISTRIBUTION CENTER (HEADQUARTER)

4200 SHIRLEY DR. I ATLANTA, GA 30336

P. 626.956.4200 | F. 626.956.4225 | maximlighting.com