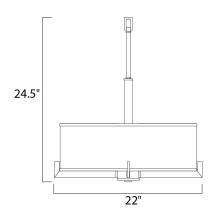

#### **MEASUREMENTS**

DIMENSION : 22" L x 22" W x 24.5" H

MAX OAH : 60.5" OAH HANGING WEIGHT : 12.13 lb