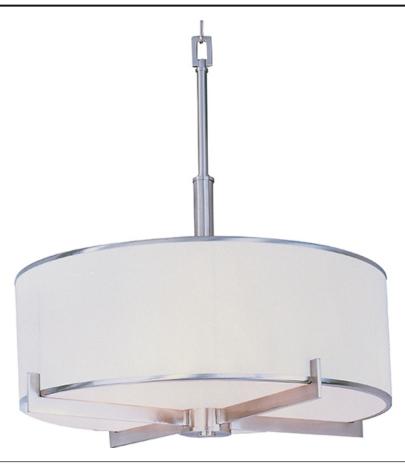

# PRODUCT DESCRIPTION

The Nexus collection is the true standard for contemporary lighting. The flat rectangular tube arm forms to a perfect angle and comes finished in choice of Satin Nickel or Oil Rubbed Bronze. The White fabric drum shade is trimmed with metal rings in matching finish for a clean, tailored look.