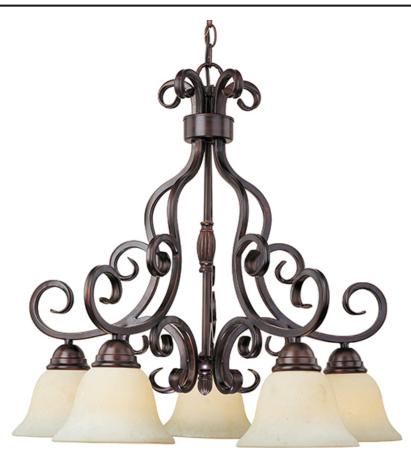

### PRODUCT DESCRIPTION

This decorative classic in Oil Rubbed Bronze finish is both dramatic and subtle, with or without shades.

## LAMPING

INPUT VOLTAGE : 120V

LUMENS : 5,750 Rated

BULB : 5 x 60W Incandescent E26 Medium, 300W Total

BULB INCLUDED : (Not Included)

DIMMABLE : Yes

# MATERIAL

Steel + Glass