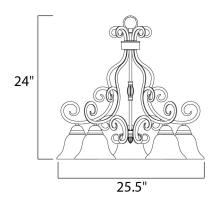

### **MEASUREMENTS**

DIMENSION : 25.5" L x 25.5" W x 24" H

HANGING WEIGHT : 15.96 lb