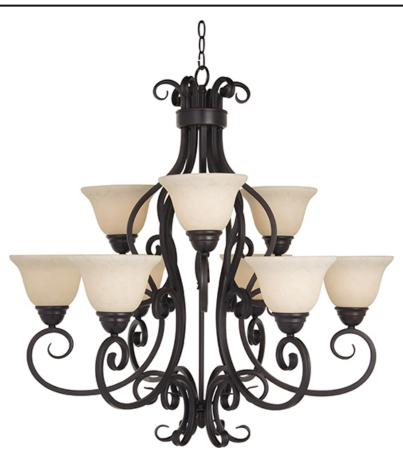

### PRODUCT DESCRIPTION

This decorative classic in Oil Rubbed Bronze finish is both dramatic and subtle, with or without shades.

# MATERIAL

Steel + Glass