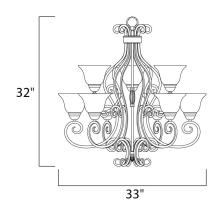

## **MEASUREMENTS**

DIMENSION : 33" L x 33" W x 32" H

HANGING WEIGHT : 27.6 lb