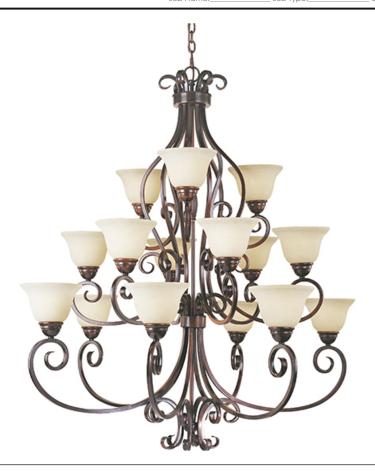

## PRODUCT DESCRIPTION

This decorative classic in Oil Rubbed Bronze finish is both dramatic and subtle, with or without shades.

## LAMPING

INPUT VOLTAGE : 120V

LUMENS : 10,080 Rated

BULB : 15 x 60W Incandescent E26 Medium , 900W Total

BULB INCLUDED : (Not Included)

DIMMABLE : Yes

## **GLASS**

Frosted Ivory FI

## MATERIAL

Steel + Glass