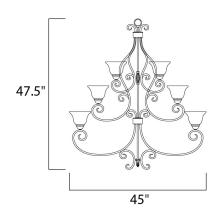

### MEASUREMENTS

DIMENSION : 45" L x 45" W x 47.5" H

HANGING WEIGHT : 40.56 lb