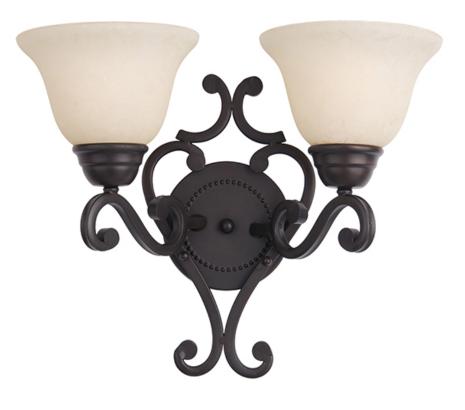

## **PRODUCT DESCRIPTION**

This decorative classic in Oil Rubbed Bronze finish is both dramatic and subtle, with or without shades.