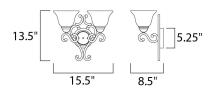

## **MEASUREMENTS** DIMENSION

MAX OAH

: 15.5" W x 13.5" H x 8.5" Ext : 5.35" W x 5.35" H HANGING WEIGHT : 5.6 lb

| LAMPING       |      |
|---------------|------|
| INPUT VOLTAGE | :12  |
| LUMENS        | : 2, |
| BULB          | : 2  |
| BULB INCLUDED | : (N |
| DIMMABLE      | :Ye  |