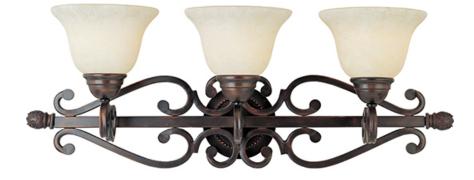

## **PRODUCT DESCRIPTION**

This decorative classic in Oil Rubbed Bronze finish is both dramatic and subtle, with or without shades.

9.5