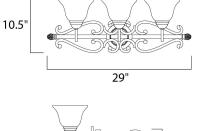

## MEASUREMENTS

DIMENSION BACK PLATE HANGING WEIGHT

## LAMPING

5.25" 5.25'

: 29" W x 10.5" H x 9.5" Ext : 5.35" W x 5.35" H

```
LUMENS
BULB
BULB INCLUDED
              : (Not Included)
DIMMABLE
               : Yes
```

: 7.01 lb INPUT VOLTAGE : 120V : 3,450 Rated : 3 x 60W Incandescent E26 Medium , 180W Total