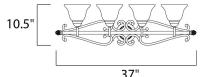

## **MEASUREMENTS**

DIMENSION : 37" W x 10.5" H x 9.5" Ext **BACK PLATE** : 5.35" W x 5.35" H

HANGING WEIGHT : 11.68 lb

LAMPING

INPUT VOLTAGE : 120V

**LUMENS** : 4,600 Rated

BULB : 4 x 60W Incandescent E26 Medium, 240W Total