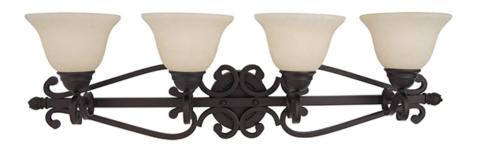

## PRODUCT DESCRIPTION

This decorative classic in Oil Rubbed Bronze finish is both dramatic and subtle, with or without shades.