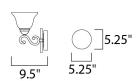

## **MEASUREMENTS**

DIMENSION : 37" W x 10.5" H x 9.5" Ext **BACK PLATE** : 5.35" W x 5.35" H

HANGING WEIGHT : 11.68 lb

LAMPING

INPUT VOLTAGE : 120V

**LUMENS** : 4,600 Rated

BULB : 4 x 60W Incandescent E26 Medium, 240W Total