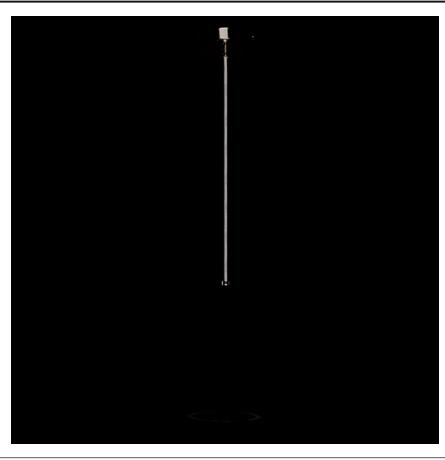

### **MEASUREMENTS**

DIMENSION :  $6"L \times 6"W \times 10.75"H$ 

MAX OAH : 130.5" OAH HANGING WEIGHT : 3.96 lb