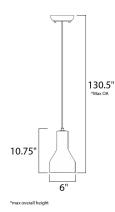

### **MEASUREMENTS**

DIMENSION :  $6"L \times 6"W \times 10.75"H$ 

MAX OAH : 130.5" OAH HANGING WEIGHT : 3.96 lb