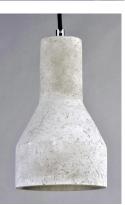

### PRODUCT DESCRIPTION

Pendants molded in natural Gray finish concrete cement provide a unique urban contemporary design element Metal Polished Chrome hardware contrasts beautifully with the black fabric covered wire. Powerful and efficient illumination is provided by included GU10, 3000K LED bulbs.

## MATERIAL

Concrete