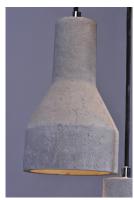

### PRODUCT DESCRIPTION

Pendants molded in natural Gray finish concrete cement provide a unique urban contemporary design element Metal Polished Chrome hardware contrasts beautifully with the black fabric covered wire. Powerful and efficient illumination is provided by included GU10, 3000K LED bulbs.

## MATERIAL

Concrete