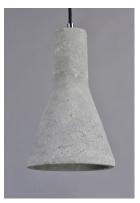

# PRODUCT DESCRIPTION

Pendants molded in natural Gray finish concrete cement provide a unique urban contemporary design element Metal Polished Chrome hardware contrasts beautifully with the black fabric covered wire. Powerful and efficient illumination is provided by included GU10, 3000K LED bulbs.

## MATERIAL

Concrete