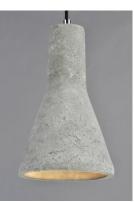

# PRODUCT DESCRIPTION

Pendants molded in natural Gray finish concrete cement provide a unique urban contemporary design element Metal Polished Chrome hardware contrasts beautifully with the black fabric covered wire. Powerful and efficient illumination is provided by included GU10, 3000K LED bulbs.

## MATERIAL

Concrete