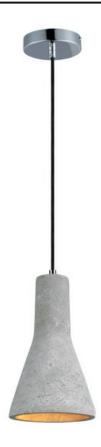

# PRODUCT DESCRIPTION

Pendants molded in natural Gray finish concrete cement provide a unique urban contemporary design element Metal Polished Chrome hardware contrasts beautifully with the black fabric covered wire. Powerful and efficient illumination is provided by included GU10, 3000K LED bulbs.

#### **FINISHES OPTION**

Polished Chrome

## MATERIAL

Concrete