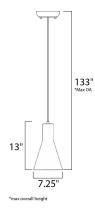

### **MEASUREMENTS**

DIMENSION : 7.25" L x 7.25" W x 13" H

MAX OAH : 133" OAH HANGING WEIGHT : 6.2 lb