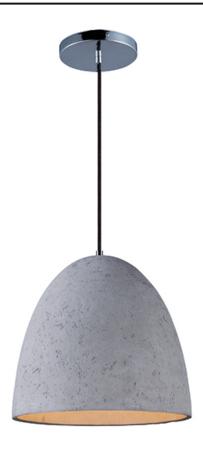

### PRODUCT DESCRIPTION

Pendants molded in natural Gray finish concrete cement provide a unique urban contemporary design element Metal Polished Chrome hardware contrasts beautifully with the black fabric covered wire. Powerful and efficient illumination is provided by included GU10, 3000K LED bulbs.

#### **FINISHES OPTION**

Polished Chrome PC

### MATERIAL

Concrete