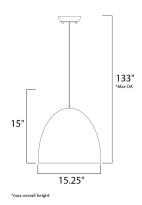

### **MEASUREMENTS**

**DIMENSION** : 15.25" L x 15.25" W x 15." H

MAX OAH : 133." OAH HANGING WEIGHT : 16.72 lb