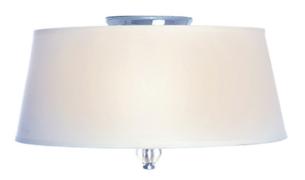

## PRODUCT DESCRIPTION

Cool, clean and contemporary are just a few words to describe the Rondo collection. Rectangular arms are bent to form graceful curves and are finished in Polished Nickel. The sharpness of the frame is softened with the use of round crystal glass balls. The White fabric shades are fit with white diffusers that evenly light the room.