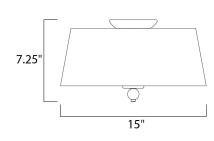

# **MEASUREMENTS**

DIMENSION : 15" L x 15" W x 7.25" H

HANGING WEIGHT : 2.91 lb