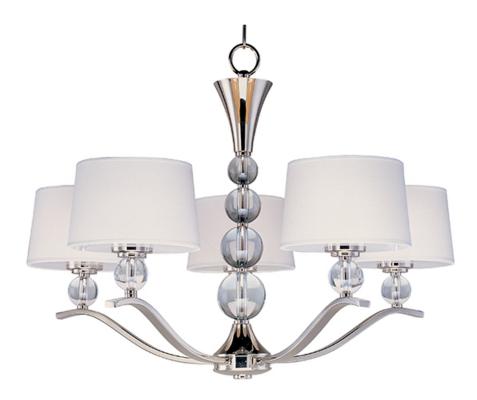

### PRODUCT DESCRIPTION

Cool, clean and contemporary are just a few words to describe the Rondo collection. Rectangular arms are bent to form graceful curves and are finished in Polished Nickel. The sharpness of the frame is softened with the use of round crystal glass balls. The White fabric shades are fit with white diffusers that evenly light the room.