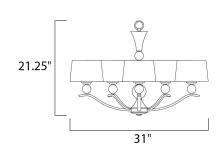

# **MEASUREMENTS**

**DIMENSION** : 31" L x 31" W x 21.25" H

MAX OAH : 93.25" OAH HANGING WEIGHT : 11.9 lb