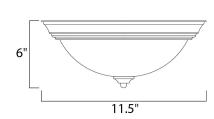

### **MEASUREMENTS**

DIMENSION : 11.5" L x 11.5" W x 6" H

HANGING WEIGHT : 2.2 lb