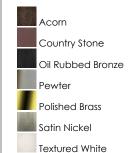

Quantity:



#### PRODUCT DESCRIPTION

Maxim Lighting's commitment to both the residential lighting and the home building industries will assure you a product line focused on your lighting needs. With Maxim Lighting's Outdoor Essentials collection you will find quality product that is well designed, well priced and readily available.



### **MEASUREMENTS**

DIMENSION : 11.5" L x 11.5" W x 6" H

HANGING WEIGHT : 2.2 lb

# LAMPING

INPUT VOLTAGE : 120V **LUMENS** : 672 Rated

BULB : 1 x 60W Incandescent E26 Medium , 60W Total

BULB INCLUDED : (Not Included)

DIMMABLE : Yes

#### **FINISHES OPTION**



White

# **GLASS**

Marble MR

#### MATERIAL

Steel

#### **RATINGS**

cETLus Damp Location



## ADDITIONAL

RATED LIFE 2500 Hours **OPERATING TEMPERATURE:** -20°C (-4°F), 40°C (104°F)



# **WESTERN DISTRIBUTION CENTER (HEADQUARTER)**253 NORTH VINELAND AVE I CITY OF INDUSTRY, CA 91746

**EASTERN DISTRIBUTION CENTER** 4200 SHIRLEY DR. I ATLANTA, GA 30336

**P**. 626.956.4200 | **F**. 626.956.4225 | maximlighting.com