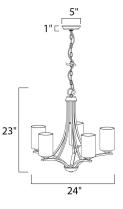

#### MEASUREMENTS

HANGING WEIGHT

DIMENSION

CANOPY

: 24" L x 24" W x 23" H : 5" W x 1" H x 5" L