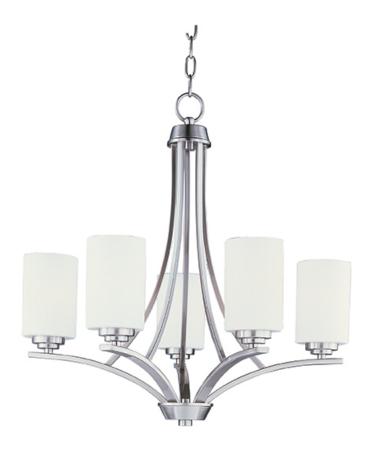

### **PRODUCT DESCRIPTION**

Intersecting arms finished in your choice of Satin Nickel or Oil Rubbed Bronze support tall, cylindrical Satin White glass shades for a spectacular and transitional look.

# FINISHES OPTION

**GLASS** Satin White SW

MATERIAL Steel + Glass

RATINGS CETLus Dry Location